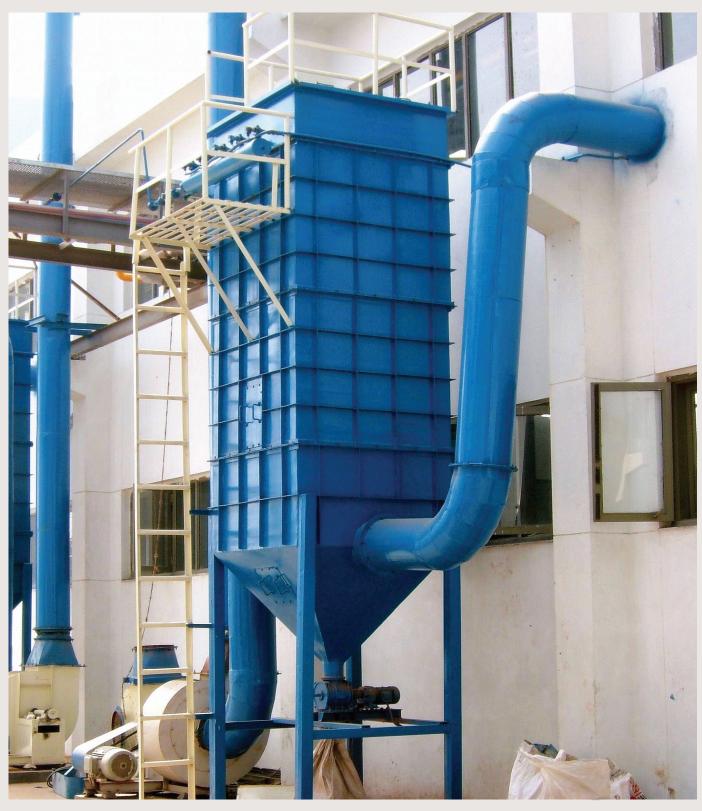

# WHAT IS A BAGHOUSE

A baghouse is a term used to describe the collection of many fabric filters contained within the same housing. Baghouses are utilized in gas stream or air filtration in industrial and commercial applications. In a baghouse dirty air flows into and through a number of cloth filter bags that are placed in parallel. The filters remove the particulate from the gas stream while the cleaned gas passes thorugh the cloth and is exhausted to the atmosphere. The fabric filters do some filtering of the dust particles; however, their more important role is to act as a support for the layer of dust (filter cake) that quickly accumulates on it. This layer then acts in a highly efficient manner to filter both the large and small particles from the gas stream and becomes the main filtration mechanism throughout the process.

### Advantages

The baghouses designed by Shimi Research Center Pvt. Ltd. promise to be of state of the art quality. Our baghouses are known to deliver time after time. Some of the advantages of using our baghouse are:

- Operates at high temperatures (special bags required)
- Maximum filtration can be attained by selecting specific items such as bag type, can velocity, collector shape and arrangement
- Steel internal cage supports are used to keep the bag form
- No tools are required to remove the bags
- · Quick-clamps hold the bags in place
- Standard cages and bags are easily available on the market
- Large loading capacity
- · Pulse cleans sticky and stringy materials easily
- Resists chemical products
- Resists humidity
- · Stable pressure differential
- Energy recovery