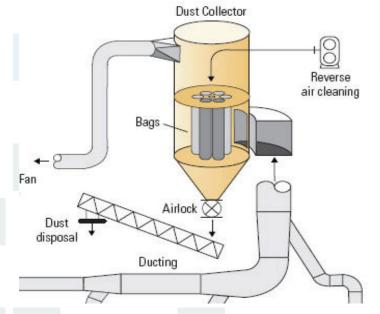

# WHAT IS A BAGHOUSE

A baghouse is a term used to describe the collection of many fabric filters contained within the same housing. Baghouses are utilized in gas stream or air filtration in industrial and commercial applications. In a baghouse dirty air flows into and through a number of cloth filter bags that are placed in parallel. The filters remove the particulate from the gas stream while the cleaned gas passes thorugh the cloth and is exhausted to the atmosphere. The fabric filters do some filtering of the dust particles; however, their more important role is to act as a support for the layer of dust (filter cake) that quickly accumulates on it. This layer then acts in a highly efficient manner to filter both the large and small particles from the gas stream and becomes the main filtration mechanism throughout the process.

- Operates at high temperatures (special bags required)
- Maximum filtration can be attained by selecting specific items such as bag type, can velocity, collector shape and arrangement
- Steel internal cage supports are used to keep the bag form
- No tools are required to remove the bags
- · Quick-clamps hold the bags in place
- Standard cages and bags are easily available on the market
- Large loading capacity
- · Pulse cleans sticky and stringy materials easily
- Resists chemical products
- Resists humidity
- · Stable pressure differential
- Energy recovery