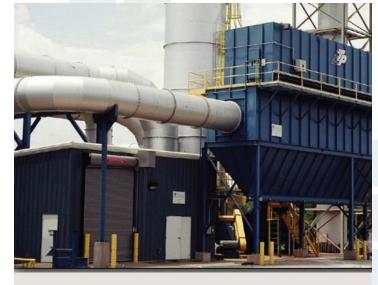

# WHAT IS A BAGHOUSE

A baghouse is a term used to describe the collection of many fabric filters contained within the same housing. Baghouses are utilized in gas stream or air filtration in industrial and commercial applications. In a baghouse dirty air flows into and through a number of cloth filter bags that are placed in parallel. The filters remove the particulate from the gas stream while the cleaned gas passes thorugh the cloth and is exhausted to the atmosphere. The fabric filters do some filtering of the dust particles; however, their more important role is to act as a support for the layer of dust (filter cake) that quickly accumulates on it. This layer then acts in a highly efficient manner to filter both the large and small particles from the gas stream and becomes the main filtration mechanism throughout the process.

### Advantages

The baghouses designed by Shimi Research Center Pvt. Ltd. promise to be of state of the art quality. Our baghouses are known to deliver time after time. Some of the advantages of using our baghouse are: