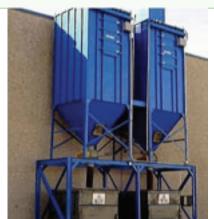

# WHAT IS A BAGHOUSE

A baghouse is a term used to describe the collection of many fabric filters contained within the same housing. Baghouses are utilized in gas stream or air filtration in industrial and commercial applications. In a baghouse dirty air flows into and through a number of cloth filter bags that are placed in parallel. The filters remove the particulate from the gas stream while the cleaned gas passes thorugh the cloth and is exhausted to the atmosphere. The fabric filters do some filtering of the dust particles; however, their more important role is to act as a support for the layer of dust (filter cake) that quickly accumulates on it. This layer then acts in a highly efficient manner to filter both the large and small particles from the gas stream and becomes the main filtration mechanism throughout the process.

### Advantages

The baghouses designed by Shimi Research Center Pvt. Ltd. promise to be of state of the art quality. Our baghouses are known to deliver time after time. Some of the advantages of using our baghouse are: